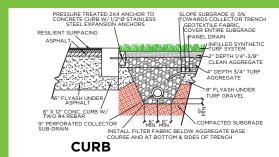

## **APPLICATION**

This is an excellent landscape product that offers thatch, which provides added body, reducing the amount of infill needed. The four color blend of this surface provides a truly authentic look and feel that resembles a natural lawn. This product can be used for landscapes, pet areas, fringes, and much more. This product can be installed indoors or outdoors on concrete or a compacted aggregate base.