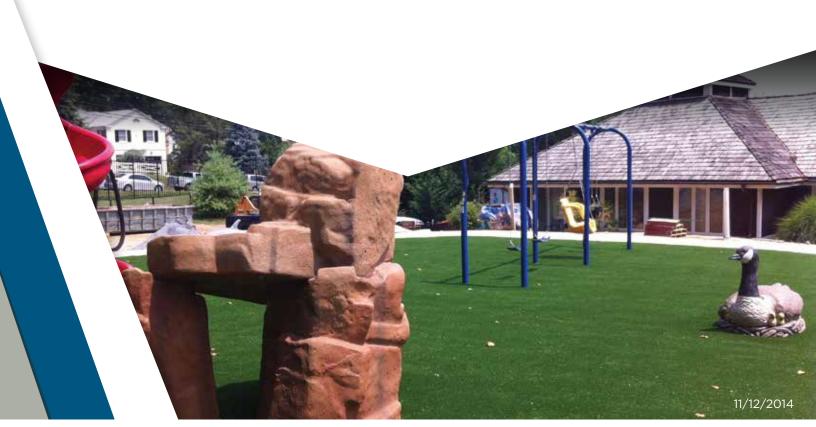

## **APPLICATION**

This is an excellent landscape product that offers thatch, which provides added body, reducing the amount of infill needed. The four color blend of this surface provides a truly authentic look and feel that resembles a natural lawn. This product can be used for landscapes, pet areas, fringes, and much more. This product can be installed indoors or outdoors on concrete or a compacted aggregate base.