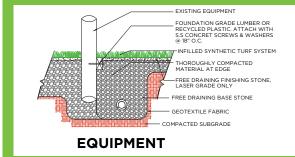

## **APPLICATION**

This is an excellent landscape product that offers thatch, which provides added body, reducing the amount of infill needed. The four color blend of this surface provides a truly authentic look and feel that resembles a natural lawn. This product can be used for landscapes, pet areas, fringes, and much more. This product can be installed indoors or outdoors on concrete or a compacted aggregate base.