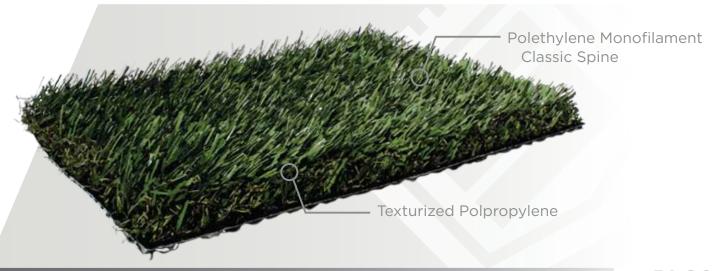

## **DESCRIPTION**

**PL920** 

Primary/Stalk Yarn Polymer Polyethylene Secondary/Thatch Yarn Polymer Polyethylene

Polyethylene Monofilament Classic Spine/ Yarn Cross Section Texturized Polypropylene

**Standard Color** Field/Forest/Olive