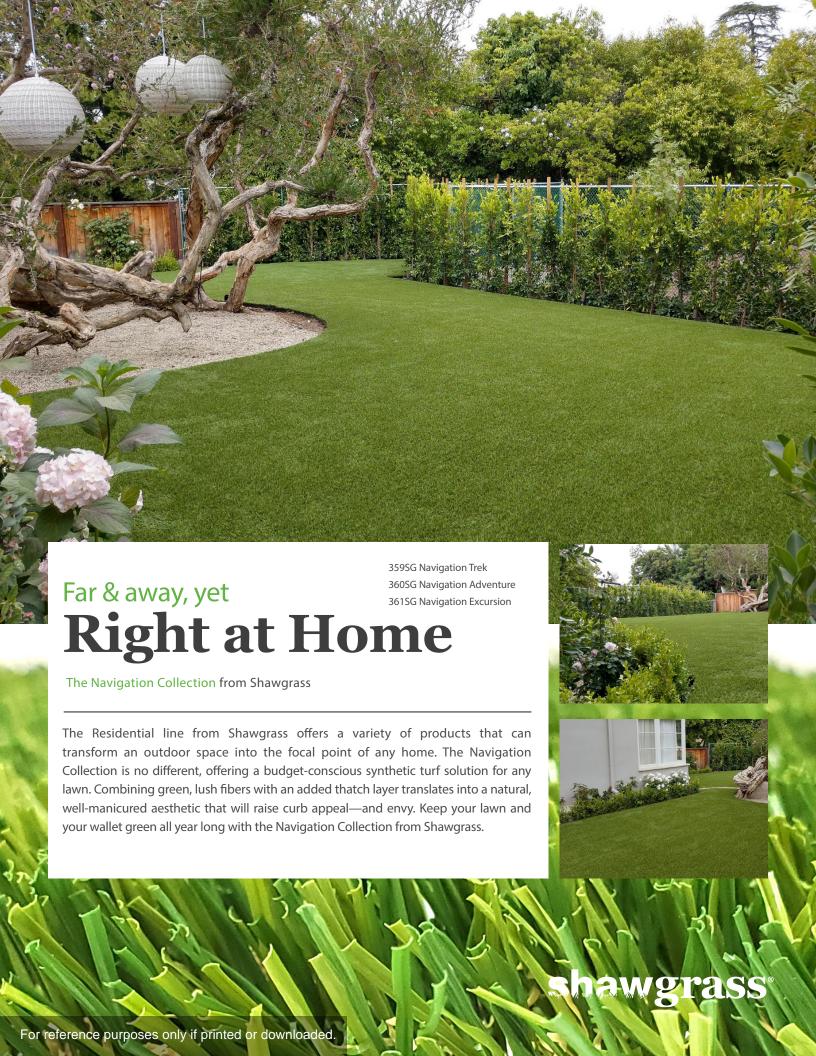

## 360SG

## **Navigation Adventure**

| Polyethylene/Polypropylene                           |
|------------------------------------------------------|
| 7380 denier 6 Ply PE Mono                            |
| 3420 denier 8 Ply PP Mono                            |
| 1.75 in                                              |
| 00310 Field Green/Lime                               |
| 00320 Field Green/Olive                              |
| 3/8 in                                               |
| 26.5 oz/yd <sup>2</sup>                              |
| Stabilized dual layered woven polypropylene/urethane |
| 91.5 oz/yd²                                          |
| 360SG                                                |
| 15 ft                                                |
| 100 ft                                               |
|                                                      |