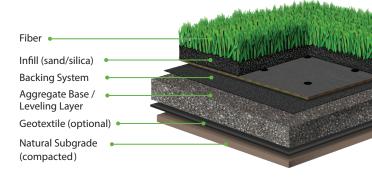

## 360SG

## **Navigation Adventure**

| Polyethylene/Polypropylene                           |
|------------------------------------------------------|
| 7380 denier 6 Ply PE Mono                            |
| 3420 denier 8 Ply PP Mono                            |
| 1.75 in                                              |
| 00310 Field Green/Lime                               |
| 00320 Field Green/Olive                              |
| 3/8 in                                               |
| 26.5 oz/yd <sup>2</sup>                              |
| Stabilized dual layered woven polypropylene/urethane |
| 91.5 oz/yd²                                          |
| 360SG                                                |
| 15 ft                                                |
| 100 ft